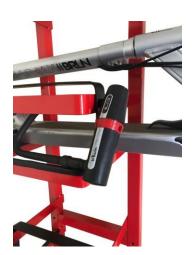

## AP.SCOOTER ELÈCTRIC

S157

Parking with five-unit modules which allows you to create alignments and increase the number of parking spaces.

It can be complemented with a support for plugging in for charging batteries.