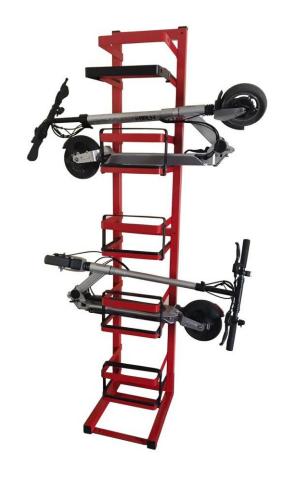

## AP.SCOOTER ELÈCTRIC

S157

Parking with five-unit modules which allows you to create alignments and increase the number of parking spaces.

It can be complemented with a support for plugging in for charging batteries.

Space: Order spaces.

Maintenance: Not required.

Easy and practical: Simple in use. Ideal for all users.

**FEATURES**:

Material. Steel or stainless steel

Finishing coat. Coated with two layers (1st epoxy paint and 2nd polyester