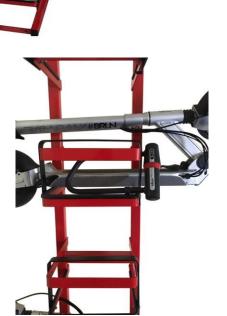

## AP.SCOOTER ELÈCTRIC

S157

Parking with five-unit modules which allows you to create alignments and increase the number of parking spaces.

It can be complemented with a support for plugging in for charging batteries.