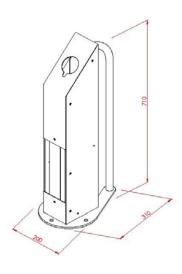

## **FEATURES**:

Material. Steel

Finishing coat. Coated with two layers (1st epoxy paint and 2nd polyester

paint QUALICOAT -special paint for outdoor use). Color

customizable.

Installation. Support screw-mounted to the floor (mechanical anchorage).