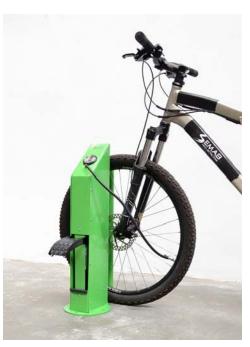

## MANXA INFLADOR

S 135

**MANXA** is an indispensable equipment for any space (public road, garages, schools, neighborhood communities, campsites).

It has a robust design, incorporates a space to put the wheel to inflate. It has a double nozzle, which allows you to inflate wheels with thin and thick valves

The inflation is done with the foot and this is more comfortable, as the pressure of the manometer can be constantly monitored.