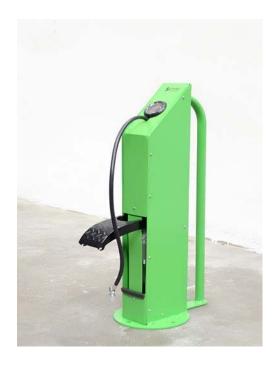

## MANXA INFLADOR

S 135

**MANXA** is an indispensable equipment for any space (public road, garages, schools, neighborhood communities, campsites).

It has a robust design, incorporates a space to put the wheel to inflate. It has a double nozzle, which allows you to inflate wheels with thin and thick valves

The inflation is done with the foot and this is more comfortable, as the pressure of the manometer can be constantly monitored.

## ADVANTAGES:

Double nozzle to fit all wheel valves.

Maintenance not required.

Foot actuation to facilitate inflation.