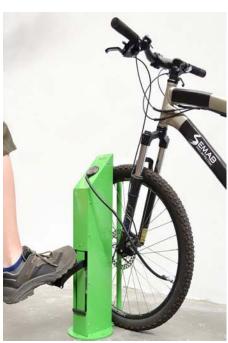

The inflation is done with the foot and this is more comfortable, as the pressure of the manometer can be constantly monitored.