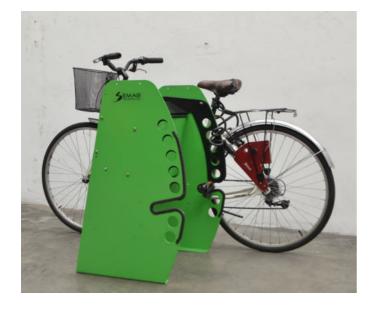

## **SMART S**

S124

**SMART-RAK** is a new support for parking two bicycles, on public roads and in community spaces. It incorporates the possibility of charging batteries for electric bicycles.

The bike is stable through the introduction of the pedal in the race. It incorporates two compartments with the plugs for the optional load and can put the seat and the helmet, when attaching the bicycle the locked compartment is left and it can not be unplugged or removed from its interior.

The user must carry a padlock to block the wheels and the frame. Access to the battery charge may be free or managed with a currency, card or mobile application.

## ADVANTAGES:

**Safety:** The bicycle stays stable and allows it to tie it by the

wheels and frame.

**Space:** Sort the city in the least space.

Maintenance: It does not require it.

**Universal:** Adapts to all bicycle models.