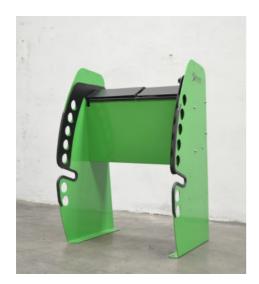

## **SMART S**

S124

**SMART-RAK** is a new support for parking two bicycles, on public roads and in community spaces. It incorporates the possibility of charging batteries for electric bicycles.

The bike is stable through the introduction of the pedal in the race. It incorporates two compartments with the plugs for the optional load and can put the seat and the helmet, when attaching the bicycle the locked compartment is left and it can not be unplugged or removed from its interior.

## **CHARACTERISTICS:**

Material: Steel.

Finished: Painted with two layers (epoxy primer and

QUALICOAT polyester paint - special for exteriors).

Customizable colors.

**Installation:** The support is grounded (mechanical anchorage).