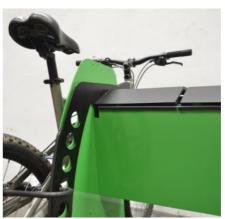

## **SMART S**

S124

**SMART-RAK** is a new support for parking two bicycles, on public roads and in community spaces. It incorporates the possibility of charging batteries for electric bicycles.

The bike is stable through the introduction of the pedal in the race. It incorporates two compartments with the plugs for the optional load and can put the seat and the helmet, when attaching the bicycle the locked compartment is left and it can not be unplugged or removed from its interior.

The user must carry a padlock to block the wheels and the frame. Access to the battery charge may be free or managed with a currency, card or mobile application.

## It can be supplied with S124 B outlets