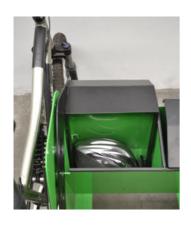

## **SMART S**

S124

**SMART-RAK** is a new support for parking two bicycles, on public roads and in community spaces. It incorporates the possibility of charging batteries for electric bicycles.

The bike is stable through the introduction of the pedal in the race. It incorporates two compartments with the plugs for the optional load and can put the seat and the helmet, when attaching the bicycle the locked compartment is left and it can not be unplugged or removed from its interior.

## It can be supplied with S124 B outlets