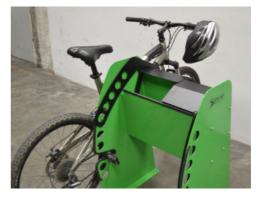

## **SMART S**

S124

**SMART-RAK** is a new support for parking two bicycles, on public roads and in community spaces. It incorporates the possibility of charging batteries for electric bicycles.

The bike is stable through the introduction of the pedal in the race. It incorporates two compartments with the plugs for the optional load and can put the seat and the helmet, when attaching the bicycle the locked compartment is left and it can not be unplugged or removed from its interior.

The user must carry a padlock to block the wheels and the frame. Access to the battery charge may be free or managed with a currency, card or mobile application.