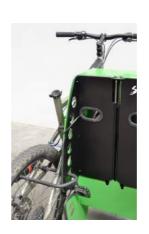

## **SMART-RAK**

S121

The bike is stable through the introduction of the pedal in the race. It incorporates two compartments with the plugs for the load and to be able to put the seat and the helmet, when attaching the bicycle the locked compartment is left and it can not be unzipped or removed from its interior.

**Installation:** The support is grounded (mechanical anchorage).

Detall allotjament bicicleta/batería endollada + protecció seient+ casc

Detall bicicleta lligada i bloqueig tapa amb la protecció endoll/carregador+seient+casc