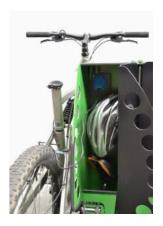

## **SMART-RAK**

S121

The bike is stable through the introduction of the pedal in the race. It incorporates two compartments with the plugs for the load and to be able to put the seat and the helmet, when attaching the bicycle the locked compartment is left and it can not be unzipped or removed from its interior.

**Installation:** The support is grounded (mechanical anchorage).

Detall allotjament bicicleta/batería endollada + protecció seient+ casc

Detall bicicleta lligada i bloqueig tapa amb la protecció endoll/carregador+seient+casc