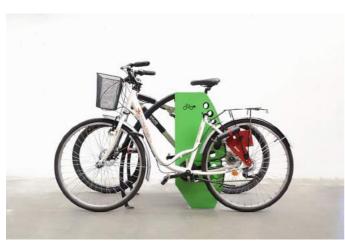

**Installation:** The support is grounded (mechanical anchorage).

Detall allotjament bicicleta/batería endollada + protecció seient+ casc

Detall bicicleta lligada i bloqueig tapa amb la protecció endoll/carregador+seient+casc