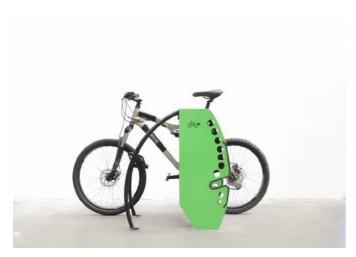

## It can be supplied without plugs S121 B

**ADVANTAGES:** 

**Safety:** The bicycle stays stable and allows it to tie it by the

wheels and frame.

**Space:** Sort the city in the least space.

Maintenance: Not required.

**Universal:** Adapts to all bicycle models.

**CHARACTERISTICS:** 

Material: Steel

Finished: Painted with two layers (epoxy primer and

QUALICOAT polyester paint - special for exteriors).

Customizable colours.