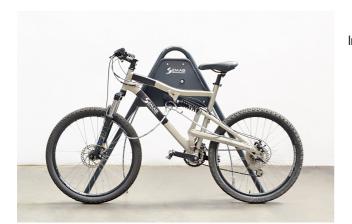

## **PKHOR DUOBLE**

S107

PKHOR DOUBLE is a new and secure support for public areas and community spaces, following a classic design line, with the option of charging electric batteries.

Once the bicycle is introduced into the support, both wheels and the frame are blocked by chain integrated.

## **ADVANTAGES**

Security. All the parts of the bicycle are blocked.

Maintenance. Not required.

Universal. Fits with all models of bikes.

**Practical.** It is not necessary to take any chain as it is already integrated into the mechanism.