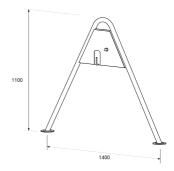

, following a classic design line, with the option of charging electric batteries.

Once the bicycle is introduced into the support, both wheels and the frame are blocked by chain integrated.

The locking system can be a coin, a key or a programmable card operated.

## **ADVANTAGES**

Security. All the parts of the bicycle are blocked.

Maintenance. Not required.

Universal. Fits with all models of bikes.

**Practical.** It is not necessary to take any chain as it is already integrated into the mechanism.

## **FEATURES**

Material. Steel.

Acabat. Coated with 2 layers: 1st epoxy paint (equal to hot-dip

galvanization) and 2nd polyester paint (QUALICOAT – the special paint for the outdoor use). Customize colours.

Installation. Support screw-mounted to the floor (mechanical

anchorage)