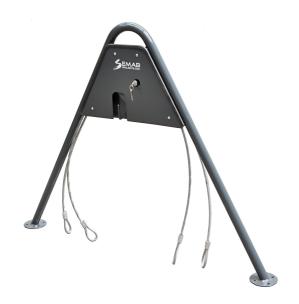

## **PKHOR DUOBLE**

S107

PKHOR DOUBLE is a new and secure support for public areas and community spaces, following a classic design line, with the option of charging electric batteries.

Once the bicycle is introduced into the support, both wheels and the frame are blocked by chain integrated.

The locking system can be a coin, a key or a programmable card operated.