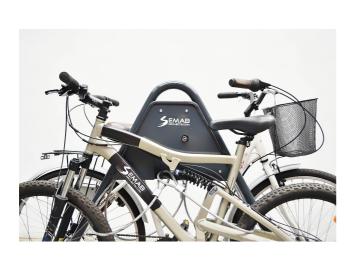

## **PKHOR DUOBLE**

S107

PKHOR DOUBLE is a new and secure support for public areas and community spaces, following a classic design line, with the option of charging electric batteries.

Once the bicycle is introduced into the support, both wheels and the frame are blocked by chain integrated.

## **ADVANTAGES**

Security. All the parts of the bicycle are blocked.

Maintenance. Not required.

Universal. Fits with all models of bikes.

**Practical.** It is not necessary to take any chain as it is already integrated into the mechanism.