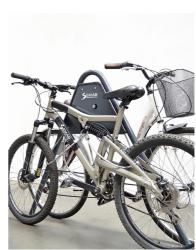

## **PKHOR DUOBLE**

S107

PKHOR DOUBLE is a new and secure support for public areas and community spaces, following a classic design line, with the option of charging electric batteries.

Once the bicycle is introduced into the support, both wheels and the frame are blocked by chain integrated.

The locking system can be a coin, a key or a programmable card operated.