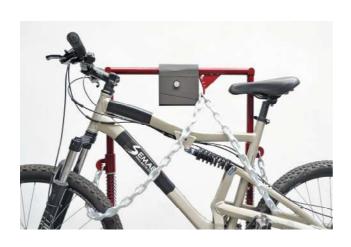

## $\mathsf{POL}$

S106

POL is a bike rack to park bicycles in public and community areas. It integrates two chains with the protective sleeve to lock both wheels and the frame.

The locking system can be a key, a programmable card operated or by user's own padlock. There is an option to charge the electric bikes.

## **ADVANTAGES**

**Security.** Total protection of the bicycle. **Space.** Orders the city. **Maintenance.** Not required.