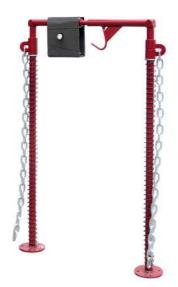

## $\mathsf{POL}$

S106

POL is a bike rack to park bicycles in public and community areas. It integrates two chains with the protective sleeve to lock both wheels and the frame.

The locking system can be a key, a programmable card operated or by user's own padlock. There is an option to charge the electric bikes.

## **FEATURES**

Material. Steel.

Finishing coat. Coated with 2 layers (epoxy paint and polyester paint

QUALICOAT - special paint for outdoors).

Customized colours.

Installation. The rack is screw-mounted to the floor (mechanical

anchorage).