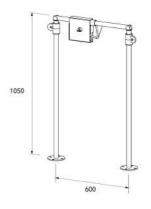

## **FEATURES**

Material. Steel.

Finishing coat. Coated with 2 layers (epoxy paint and polyester paint

QUALICOAT - special paint for outdoors).

Customized colours.

Installation. The rack is screw-mounted to the floor (mechanical

anchorage).