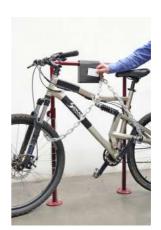

## $\mathsf{POL}$

S106

POL is a bike rack to park bicycles in public and community areas. It integrates two chains with the protective sleeve to lock both wheels and the frame.

The locking system can be a key, a programmable card operated or by user's own padlock. There is an option to charge the electric bikes.

## **ADVANTAGES**

**Security.** Total protection of the bicycle. **Space.** Orders the city. **Maintenance.** Not required.