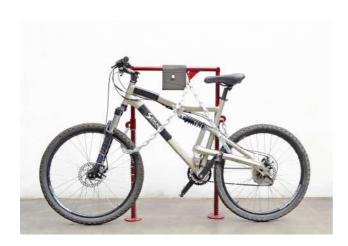

## $\mathsf{POL}$

S106

POL is a bike rack to park bicycles in public and community areas. It integrates two chains with the protective sleeve to lock both wheels and the frame.

The locking system can be a key, a programmable card operated or by user's own padlock. There is an option to charge the electric bikes.

## **ADVANTAGES**

**Security.** Total protection of the bicycle. **Space.** Orders the city. **Maintenance.** Not required.