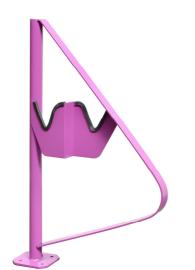

## **VELA**

S105

VELA is a new bike stand to park two cycles on the public and community areas. It takes up very little space and ensures safely wheels and the frame. The user with two padlocks can lock all elements of the bike. The cycle is set through the introduction of the pedal in the aperture and keeps stable.

## AVANTAGES:

Security: With two locks the frame and both wheels are blocked.

**Space**: It orders the city taking up the minimum space.

Maintenance: Not required.

Universal: Fits with all models of bikes.