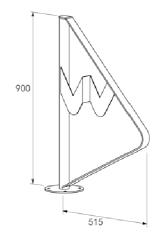

## FEATURES:

Material. Steel.

Finishing coat. Coated with 2 layers (epoxy paint and polyester paint

QUALICOAT- exterior paint). Customized colors.

Installation. Support screw-mounted to the floor (mechanical

anchorage).