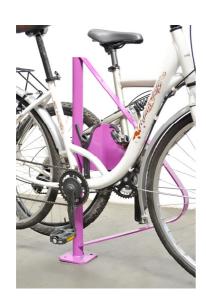

## **VELA**

S105

VELA is a new bike stand to park two cycles on the public and community areas. It takes up very little space and ensures safely wheels and the frame. The user with two padlocks can lock all elements of the bike. The cycle is set through the introduction of the pedal in the aperture and keeps stable.

## AVANTAGES:

Security: With two locks the frame and both wheels are blocked.

**Space**: It orders the city taking up the minimum space.

Maintenance: Not required.

Universal: Fits with all models of bikes.