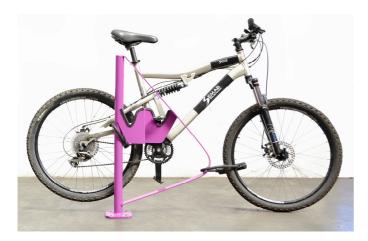

## **VELA**

S105

VELA is a new bike stand to park two cycles on the public and community areas. It takes up very little space and ensures safely wheels and the frame. The user with two padlocks can lock all elements of the bike. The cycle is set through the introduction of the pedal in the aperture and keeps stable.

## AVANTAGES:

Security: With two locks the frame and both wheels are blocked.

**Space**: It orders the city taking up the minimum space.

Maintenance: Not required.

Universal: Fits with all models of bikes.