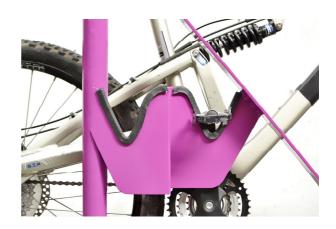

## **VELA**

S105

VELA is a new bike stand to park two cycles on the public and community areas. It takes up very little space and ensures safely wheels and the frame. The user with two padlocks can lock all elements of the bike. The cycle is set through the introduction of the pedal in the aperture and keeps stable.

## AVANTAGES:

Security: With two locks the frame and both wheels are blocked.

**Space**: It orders the city taking up the minimum space.

Maintenance: Not required.

Universal: Fits with all models of bikes.

## FEATURES:

Material. Steel.

Finishing coat. Coated with 2 layers (epoxy paint and polyester paint

QUALICOAT- exterior paint). Customized colors.

Installation. Support screw-mounted to the floor (mechanical

anchorage).