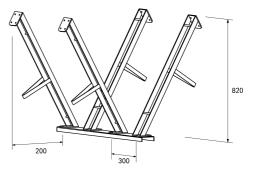

RUS is a basic support for parking the bicycles in a public and community areas. The bicycle remains stable through the introduction of the front wheel. Its design allows to install it individually or in groups (in one or both directions) by guides.

With group can mount it so that the bicycle remains at various levels to avoid touching the handlebars, and that can make all the parts (wheels and frame).

## ADVANTEGES:

Space. Facilities in size depending on the space available.

Maintenance. Not required.

Universal. Fits all models of bikes.

Modular. Create sets of parking.