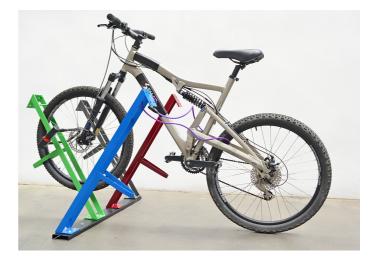

RUS is a basic support for parking the bicycles in a public and community areas. The bicycle remains stable through the introduction of the front wheel. Its design allows to install it individually or in groups (in one or both directions) by guides.

With group can mount it so that the bicycle remains at various levels to avoid touching the handlebars, and that can make all the parts (wheels and frame).

## ADVANTEGES:

Space. Facilities in size depending on the space available.

Maintenance. Not required.

Universal. Fits all models of bikes.

Modular. Create sets of parking.

## FEATURES

Material. Steel.

Coated with 2 layers (epoxy paint and polyester paint QUALICOAT – special paint for outdoors). Customized colours.

Installation.

Acabat.

The rack is screw-mounted to the floor (mechanical anchorage). Alone or with guides (group).