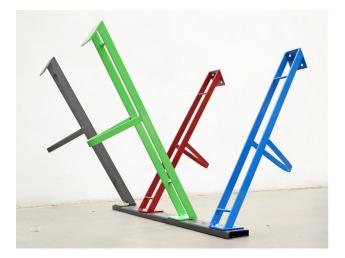

With group can mount it so that the bicycle remains at various levels to avoid touching the handlebars, and that can make all the parts (wheels and frame).

## ADVANTEGES:

Space. Facilities in size depending on the space available.

Maintenance. Not required.

Universal. Fits all models of bikes.

Modular. Create sets of parking.

## FEATURES

Material. Steel.

Coated with 2 layers (epoxy paint and polyester paint QUALICOAT – special paint for outdoors). Customized colours.

Installation.

Acabat.

The rack is screw-mounted to the floor (mechanical anchorage). Alone or with guides (group).