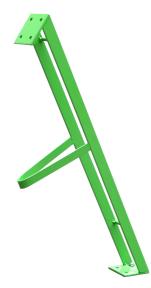

RUS is a basic support for parking the bicycles in a public and community areas. The bicycle remains stable through the introduction of the front wheel. Its design allows to install it individually or in groups (in one or both directions) by guides.

With group can mount it so that the bicycle remains at various levels to avoid touching the handlebars, and that can make all the parts (wheels and frame).