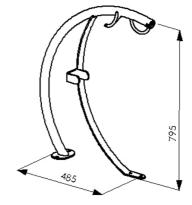

## SUPORT PC S103

PC is a new and safe medium for parking bicycles on public roads and in community spaces, following a classic design line. Once the front wheel is positioned on the support hook, the cable is pulled and it passes between the front wheel until it is placed at the height of the frame and the rear wheel, where the padlock is placed by block the bicycle With a single padlock it allows to have the bicycle blocked. To take it out It is necessary to remove the padlock and automatically the cable recedes into the interior of the support.

## CHARACTERISTICS: Material: Steel

Finished: Painted according to specifications. Customizable colours.