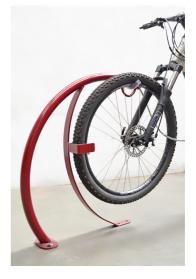

## SUPORT PC S103

PC is a new and safe medium for parking bicycles on public roads and in community spaces, following a classic design line. Once the front wheel is positioned on the support hook, the cable is pulled and it passes between the front wheel until it is placed at the height of the frame and the rear wheel, where the padlock is placed by block the bicycle With a single padlock it allows to have the bicycle blocked. To take it out It is necessary to remove the padlock and automatically the cable recedes into the interior of the support.