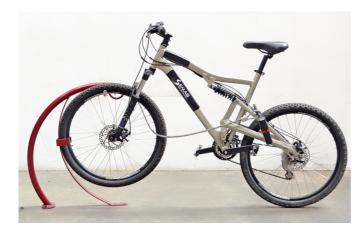

## SUPORT PC S103

PC is a new and safe medium for parking bicycles on public roads and in community spaces, following a classic design line. Once the front wheel is positioned on the support hook, the cable is pulled and it passes between the front wheel until it is placed at the height of the frame and the rear wheel, where the padlock is placed by block the bicycle With a single padlock it allows to have the bicycle blocked. To take it out It is necessary to remove the padlock and automatically the cable recedes into the interior of the support.