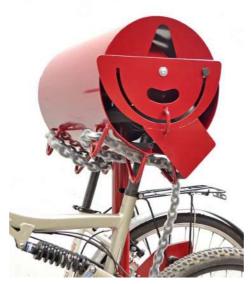

## SILINDER T

S102 T

SILINDER T is a parking for two bikes with total safety. It integrates case hardened security chain or steel cable with protective sleeve to set both wheels. There is a hidden and protected compartment where the seat is placed and the helmet can be stored.

The user just needs one padlock to secure all elements of the bike and the helmet.