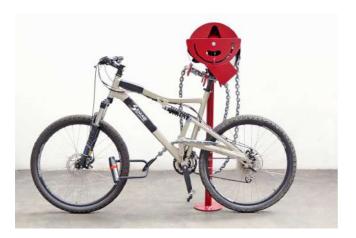

## SILINDER T

S102 T

SILINDER T is a parking for two bikes with total safety. It integrates case hardened security chain or steel cable with protective sleeve to set both wheels. There is a hidden and protected compartment where the seat is placed and the helmet can be stored.

The user just needs one padlock to secure all elements of the bike and the helmet.