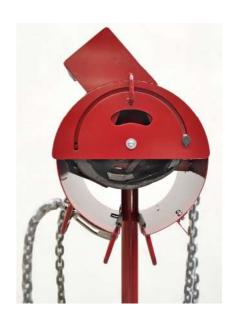

## SILINDER T

S102 T

SILINDER T is a parking for two bikes with total safety. It integrates case hardened security chain or steel cable with protective sleeve to set both wheels. There is a hidden and protected compartment where the seat is placed and the helmet can be stored.

The user just needs one padlock to secure all elements of the bike and the helmet.