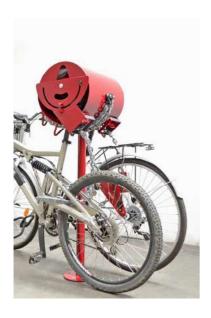

## SILINDER T

S102 T

SILINDER T is a parking for two bikes with total safety. It integrates case hardened security chain or steel cable with protective sleeve to set both wheels. There is a hidden and protected compartment where the seat is placed and the helmet can be stored.

The user just needs one padlock to secure all elements of the bike and the helmet.