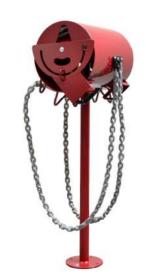

## SILINDER T

S102 T

SILINDER T is a parking for two bikes with total safety. It integrates case hardened security chain or steel cable with protective sleeve to set both wheels. There is a hidden and protected compartment where the seat is placed and the helmet can be stored.

The user just needs one padlock to secure all elements of the bike and the helmet.