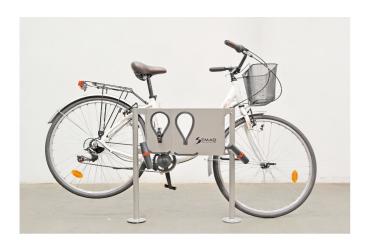

## $\mathsf{PDR}$

S099

PDR is a bicycle stand to park two bikes quickly and simply. The cycle is set through the introduction of the pedal in the aperture. The rear wheel remains a bit elevated and the bicycle inclined. The user locks the wheels and the frame.

Customize colours.

Installation. Support screw-mounted to the floor (mechanical

anchorage).