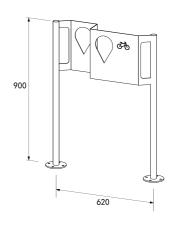

## $\mathsf{PDR}$

S099

PDR is a bicycle stand to park two bikes quickly and simply. The cycle is set through the introduction of the pedal in the aperture. The rear wheel remains a bit elevated and the bicycle inclined. The user locks the wheels and the frame.

Stability. The bike remains stable.

**Security**. The user can lock both wheels and the frame.

Maintenance. Not required.

**FEATURES:** 

Material. Steel...

Finishing coat. Painted according to clients' specifications.