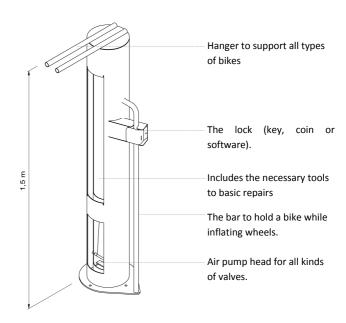

## **BIKE TOOLS**

S096

BIKE TOOLS is a self-service bicycle repair station. Hanging the bike from the hangers arms covered by rubber, allows a comfortable and proper handling of the bike. It includes all necessary tools to fix up a bike (pump to inflate the wheels, allen keys of 3,4,5 mm, wrench, pliers, screwdriver, Philips screwdriver, 2 levers to remove the wheel cover). The tools are attached to the stand through steel cables. The lock can be a key, a coin or an app operated.