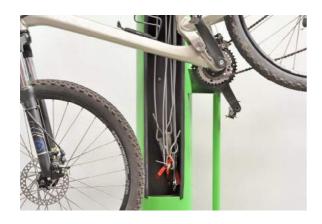

## **BIKE TOOLS**

S096

BIKE TOOLS is a self-service bicycle repair station. Hanging the bike from the hangers arms covered by rubber, allows a comfortable and proper handling of the bike. It includes all necessary tools to fix up a bike (pump to inflate the wheels, allen keys of 3,4,5 mm, wrench, pliers, screwdriver, Philips screwdriver, 2 levers to remove the wheel cover). The tools are attached to the stand through steel cables. The lock can be a key, a coin or an app operated.