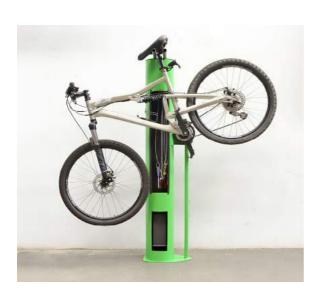

## **BIKE TOOLS**

S096

BIKE TOOLS is a self-service bicycle repair station. Hanging the bike from the hangers arms covered by rubber, allows a comfortable and proper handling of the bike. It includes all necessary tools to fix up a bike (pump to inflate the wheels, allen keys of 3,4,5 mm, wrench, pliers, screwdriver, Philips screwdriver, 2 levers to remove the wheel cover). The tools are attached to the stand through steel cables. The lock can be a key, a coin or an app operated.