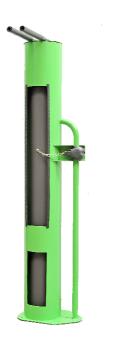

## **BIKE TOOLS**

S096

BIKE TOOLS is a self-service bicycle repair station. Hanging the bike from the hangers arms covered by rubber, allows a comfortable and proper handling of the bike. It includes all necessary tools to fix up a bike (pump to inflate the wheels, allen keys of 3,4,5 mm, wrench, pliers, screwdriver, Philips screwdriver, 2 levers to remove the wheel cover). The tools are attached to the stand through steel cables. The lock can be a key, a coin or an app operated.