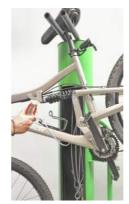

## **BIKE TOOLS**

S096

BIKE TOOLS is a self-service bicycle repair station. Hanging the bike from the hangers arms covered by rubber, allows a comfortable and proper handling of the bike. It includes all necessary tools to fix up a bike (pump to inflate the wheels, allen keys of 3,4,5 mm, wrench, pliers, screwdriver, Philips screwdriver, 2 levers to remove the wheel cover). The tools are attached to the stand through steel cables. The lock can be a key, a coin or an app operated.