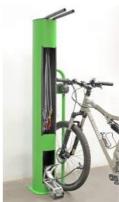

## **BIKE TOOLS**

S096

BIKE TOOLS is a self-service bicycle repair station. Hanging the bike from the hangers arms covered by rubber, allows a comfortable and proper handling of the bike. It includes all necessary tools to fix up a bike (pump to inflate the wheels, allen keys of 3,4,5 mm, wrench, pliers, screwdriver, Philips screwdriver, 2 levers to remove the wheel cover). The tools are attached to the stand through steel cables. The lock can be a key, a coin or an app operated.