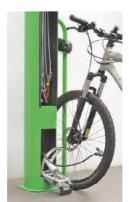

## **BIKE TOOLS**

S096

BIKE TOOLS is a self-service bicycle repair station. Hanging the bike from the hangers arms covered by rubber, allows a comfortable and proper handling of the bike. It includes all necessary tools to fix up a bike (pump to inflate the wheels, allen keys of 3,4,5 mm, wrench, pliers, screwdriver, Philips screwdriver, 2 levers to remove the wheel cover). The tools are attached to the stand through steel cables. The lock can be a key, a coin or an app operated.