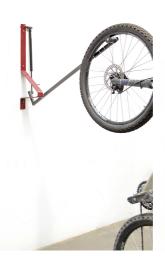

## **BIKE-UPS**

S095

BIKE-UP S is a new support to park and storage cycles in public and private garages, individual and community spaces, taking up the minimum space. It includes an automatic mechanism to raise the bike upright with minimal effort. Optionally, a swivel mechanism can be adapted and a chain integrated in order to make it safer.

## ADVANTAGES:

Comfort. Automatic lifting system.

**Space**. Reduces space of bike storage.

Maintenance. Not required.

Universal. Fits with all models of bikes.

## **FEATURES:**

Material. Steel.

Finishing coat. Painted according to client specifications (customize colours).

Installation. Support screw-mounted to the wall (mechanical anchorage).