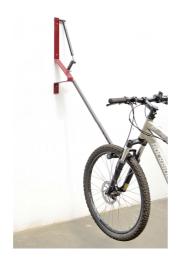

## **BIKE-UPS**

S095

BIKE-UP S is a new support to park and storage cycles in public and private garages, individual and community spaces, taking up the minimum space. It includes an automatic mechanism to raise the bike upright with minimal effort. Optionally, a swivel mechanism can be adapted and a chain integrated in order to make it safer.

## ADVANTAGES:

Comfort. Automatic lifting system.

**Space**. Reduces space of bike storage.

Maintenance. Not required.

Universal. Fits with all models of bikes.

## **FEATURES:**

Material. Steel.

Finishing coat. Painted according to client specifications (customize colours).

Installation. Support screw-mounted to the wall (mechanical anchorage).