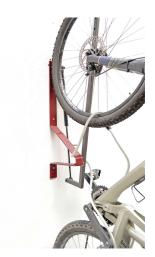

## **BIKE-UPS**

S095

BIKE-UP S is a new support to park and storage cycles in public and private garages, individual and community spaces, taking up the minimum space. It includes an automatic mechanism to raise the bike upright with minimal effort. Optionally, a swivel mechanism can be adapted and a chain integrated in order to make it safer.

## ADVANTAGES:

Comfort. Automatic lifting system.

**Space**. Reduces space of bike storage.

Maintenance. Not required.

Universal. Fits with all models of bikes.

## **FEATURES:**

Material. Steel.

Finishing coat. Painted according to client specifications (customize colours).

Installation. Support screw-mounted to the wall (mechanical anchorage).