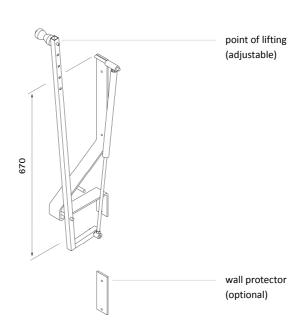

## **BIKE-UPS**

S095

BIKE-UP S is a new support to park and storage cycles in public and private garages, individual and community spaces, taking up the minimum space. It includes an automatic mechanism to raise the bike upright with minimal effort. Optionally, a swivel mechanism can be adapted and a chain integrated in order to make it safer.

## ADVANTAGES:

Comfort. Automatic lifting system.

**Space**. Reduces space of bike storage.

Maintenance. Not required.

Universal. Fits with all models of bikes.

## **FEATURES:**

Material. Steel.

Finishing coat. Painted according to client specifications (customize colours).

Installation. Support screw-mounted to the wall (mechanical anchorage).