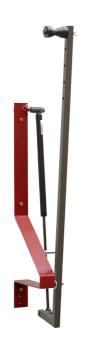

## **BIKE-UPS**

S095

BIKE-UP S is a new support to park and storage cycles in public and private garages, individual and community spaces, taking up the minimum space. It includes an automatic mechanism to raise the bike upright with minimal effort. Optionally, a swivel mechanism can be adapted and a chain integrated in order to make it safer.

## **FEATURES:**

Material. Steel.

Finishing coat. Painted according to client specifications (customize colours).

Installation. Support screw-mounted to the wall (mechanical anchorage).