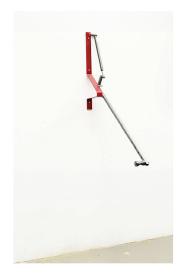

## **BIKE-UPS**

S095

BIKE-UP S is a new support to park and storage cycles in public and private garages, individual and community spaces, taking up the minimum space. It includes an automatic mechanism to raise the bike upright with minimal effort. Optionally, a swivel mechanism can be adapted and a chain integrated in order to make it safer.

## ADVANTAGES:

Comfort. Automatic lifting system.

**Space**. Reduces space of bike storage.

Maintenance. Not required.

Universal. Fits with all models of bikes.