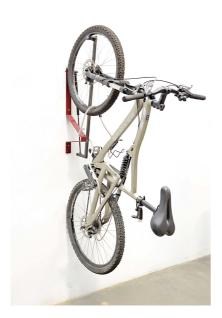

## **BIKE-UPS**

S095

BIKE-UP S is a new support to park and storage cycles in public and private garages, individual and community spaces, taking up the minimum space. It includes an automatic mechanism to raise the bike upright with minimal effort. Optionally, a swivel mechanism can be adapted and a chain integrated in order to make it safer.

## ADVANTAGES:

Comfort. Automatic lifting system.

**Space**. Reduces space of bike storage.

Maintenance. Not required.

Universal. Fits with all models of bikes.