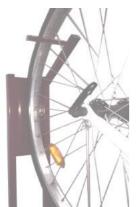

## S083D (with lock) S083 BD (without lock)

**TRD** is a bike rack to park 2 bicycles quickly and simply. The bike is parked by placing a front wheel on the hook. Avoids the problem of bikes leaning against each other. The user doesn't have to bring any padlock to lock the bike. There is an integrated lock with a steel cable, protected by plastic sleeve. The lock can be a key or a coin operated.