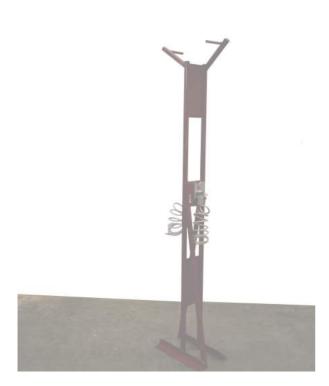

## S083D (with lock) S083 BD (without lock)

**TRD** is a bike rack to park 2 bicycles quickly and simply. The bike is parked by placing a front wheel on the hook. Avoids the problem of bikes leaning against each other. The user doesn't have to bring any padlock to lock the bike. There is an integrated lock with a steel cable, protected by plastic sleeve. The lock can be a key or a coin operated.

**FEATURES**:

Material. Steel.

Finishing coat. Painted according to client's specifications (colour

customizable).

**Installation**. Support screw-mounted to the floor (mechanical anchorage).

Once the bike is placed, it is impossible to dismantle.