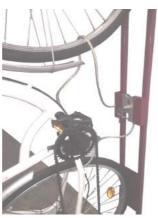

## S083D (with lock) S083 BD (without lock)

**TRD** is a bike rack to park 2 bicycles quickly and simply. The bike is parked by placing a front wheel on the hook. Avoids the problem of bikes leaning against each other. The user doesn't have to bring any padlock to lock the bike. There is an integrated lock with a steel cable, protected by plastic sleeve. The lock can be a key or a coin operated.