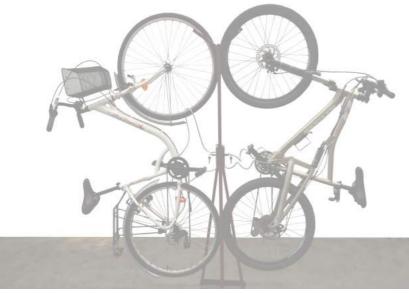

## S083D (with lock) S083 BD (without lock)

**TRD** is a bike rack to park 2 bicycles quickly and simply. The bike is parked by placing a front wheel on the hook. Avoids the problem of bikes leaning against each other. The user doesn't have to bring any padlock to lock the bike. There is an integrated lock with a steel cable, protected by plastic sleeve. The lock can be a key or a coin operated.

PERFECT FOR NEIGHBOURS' COMMUNITIES, HOTELS, HOLIDAY COTTAGES....

ADVANTAGES:

**Space**. It orders the space taking up minimum room.

Security. The bike remains stable.

Maintenance. Not required.

**Easy and practical.** Simply in use. Fits with all models of bikes.