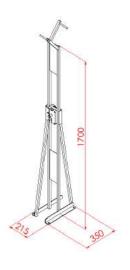

## S083D (with lock) S083 BD (without lock)

**TRD** is a bike rack to park 2 bicycles quickly and simply. The bike is parked by placing a front wheel on the hook. Avoids the problem of bikes leaning against each other. The user doesn't have to bring any padlock to lock the bike. There is an integrated lock with a steel cable, protected by plastic sleeve. The lock can be a key or a coin operated.