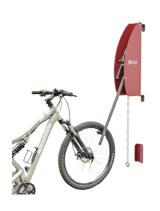

## **BIKE-UP** vertical

S080V

BIKE-UP is a new support to park and storage cycles in public and private garages, particulars and community areas, taking up the minimum space. It includes an automatic mechanism to raise the bike upright with a minimal effort

Optionally, a swivel mechanism can be adapted and a chain integrated in order to make it safer.

## ADVANTAGES:

Comfort. Automatic lifting system.

Maintenance. Not required.

Universal. Fits with all models of bikes.

## FEATURES:

Material. Steel.

Finishing coat. Painted according to client's specifications. Customize

colours.

Installation. Support screw-mounted on the wall (mechanical

anchorage).