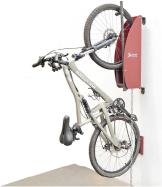

## **BIKE-UP** vertical

S080V

BIKE-UP is a new support to park and storage cycles in public and private garages, particulars and community areas, taking up the minimum space. It includes an automatic mechanism to raise the bike upright with a minimal effort

Optionally, a swivel mechanism can be adapted and a chain integrated in order to make it safer.

## ADVANTAGES:

Comfort. Automatic lifting system.

Maintenance. Not required.

Universal. Fits with all models of bikes.

## FEATURES:

Material. Steel.

Finishing coat. Painted according to client's specifications. Customize

colours.

Installation. Support screw-mounted on the wall (mechanical

anchorage).