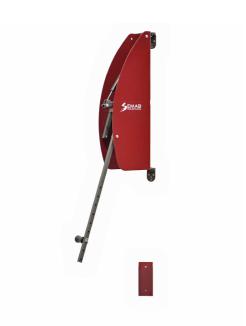

## **BIKE-UP** vertical

S080V

BIKE-UP is a new support to park and storage cycles in public and private garages, particulars and community areas, taking up the minimum space. It includes an automatic mechanism to raise the bike upright with a minimal effort

## FEATURES:

Material. Steel.

Finishing coat. Painted according to client's specifications. Customize

colours.

Installation. Support screw-mounted on the wall (mechanical

anchorage).