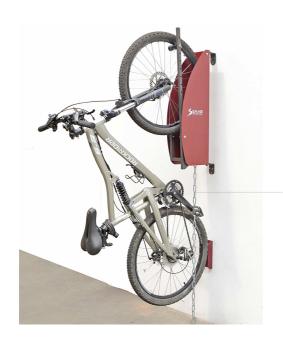

## **BIKE-UP** vertical

S080V

BIKE-UP is a new support to park and storage cycles in public and private garages, particulars and community areas, taking up the minimum space. It includes an automatic mechanism to raise the bike upright with a minimal effort

## ADVANTAGES:

Comfort. Automatic lifting system.

Maintenance. Not required.

Universal. Fits with all models of bikes.