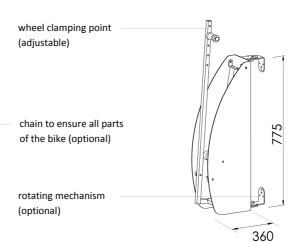

Optionally, a swivel mechanism can be adapted and a chain integrated in order to make it safer.

## FEATURES:

Material. Steel.

Finishing coat. Painted according to client's specifications. Customize

colours.

Installation. Support screw-mounted on the wall (mechanical

anchorage).