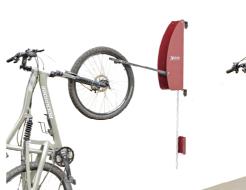

## **BIKE-UP** vertical

S080V

BIKE-UP is a new support to park and storage cycles in public and private garages, particulars and community areas, taking up the minimum space. It includes an automatic mechanism to raise the bike upright with a minimal effort

Optionally, a swivel mechanism can be adapted and a chain integrated in order to make it safer.

## ADVANTAGES:

Comfort. Automatic lifting system.

Maintenance. Not required.

Universal. Fits with all models of bikes.

## FEATURES:

Material. Steel.

Finishing coat. Painted according to client's specifications. Customize

colours.

Installation. Support screw-mounted on the wall (mechanical

anchorage).