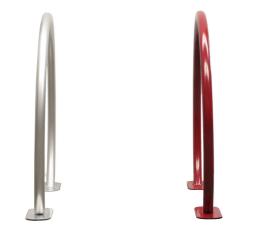

BICYCLE PARKING ARC S078

ARC is a new support to park two bikes in public and community areas that takes up very little space. With a new design that follows the classic line of basic cycle parking racks. The user must bring a padlock to lock the bike.