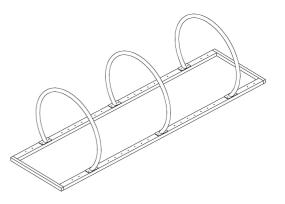

BICYCLE PARKING ARC S078

ARC is a new support to park two bikes in public and community areas that takes up very little space. With a new design that follows the classic line of basic cycle parking racks. The user must bring a padlock to lock the bike.