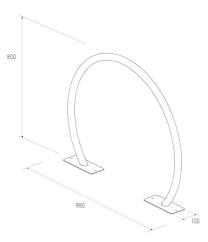

BICYCLE PARKING ARC S078

ARC is a new support to park two bikes in public and community areas that takes up very little space. With a new design that follows the classic line of basic cycle parking racks. The user must bring a padlock to lock the bike.

Installation. Support screw-mounted to the floor (mechanical anchorage).