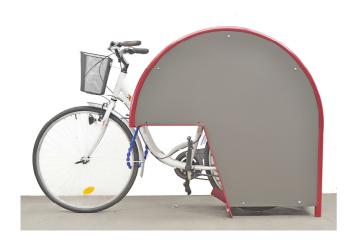

## **OPEN**

S077

OPEN is a new total secure bike parking for public and private spaces. It integrates the mechanism to block off the bicycle and a small place to keep the helmet and personal things. The user does not need any other security mechanism.

## ADVANTAGES:

Security. Total bicycle protection.

Maintenance. Not required.

Universal. Fits with all models of bikes.

**Customizable lock system**. Can be a key or a programmable card operated. There is a possibility to lock with own chain.