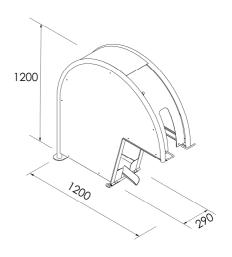

EN**

S077





OPEN is a new total secure bike parking for public and private spaces. It integrates the mechanism to block off the bicycle and a small place to keep the helmet and personal things. The user does not need any other security mechanism.

## ADVANTAGES:

Security. Total bicycle protection.

Maintenance. Not required.

Universal. Fits with all models of bikes.

**Customizable lock system**. Can be a key or a programmable card operated. There is a possibility to lock with own chain.

## **FEATURES:**

Material. Steel.

Finishing coat. Coated with 2 layers: 1st epoxy paint (equal to hot-dip

galvanization) and 2nd polyester paint (QUALICOAT - the special paint for the outdoor use). Customize colours.

Installation. Support screw - mounted to the floor (mechanical

anchorage).







## HOW TO USE THE CYCLE PARKING DEVICE?