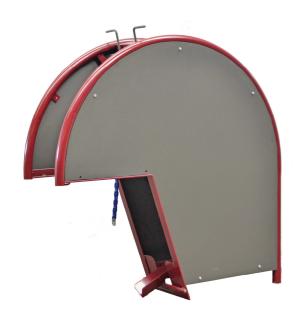

## **OPEN**

S077

OPEN is a new total secure bike parking for public and private spaces. It integrates the mechanism to block off the bicycle and a small place to keep the helmet and personal things. The user does not need any other security mechanism.

## **FEATURES:**

Material. Steel.

Finishing coat. Coated with 2 layers: 1st epoxy paint (equal to hot-dip

galvanization) and 2nd polyester paint (QUALICOAT - the special paint for the outdoor use). Customize colours.