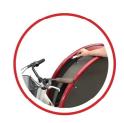

lic and private spaces. It integrates the mechanism to block off the bicycle and a small place to keep the helmet and personal things. The user does not need any other security mechanism.

## ADVANTAGES:

Security. Total bicycle protection.

Maintenance. Not required.

Universal. Fits with all models of bikes.

**Customizable lock system**. Can be a key or a programmable card operated. There is a possibility to lock with own chain.

## **FEATURES:**

Material. Steel.

Finishing coat. Coated with 2 layers: 1st epoxy paint (equal to hot-dip

galvanization) and 2nd polyester paint (QUALICOAT - the special paint for the outdoor use). Customize colours.

Installation. Support screw - mounted to the floor (mechanical

anchorage).







## HOW TO USE THE CYCLE PARKING DEVICE?