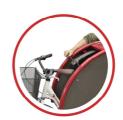

public and private spaces. It integrates the mechanism to block off the bicycle and a small place to keep the helmet and personal things. The user does not need any other security mechanism.

## ADVANTAGES:

Security. Total bicycle protection.

Maintenance. Not required.

Universal. Fits with all models of bikes.

**Customizable lock system**. Can be a key or a programmable card operated. There is a possibility to lock with own chain.

## **FEATURES:**

Material. Steel.

Finishing coat. Coated with 2 layers: 1st epoxy paint (equal to hot-dip

galvanization) and 2nd polyester paint (QUALICOAT - the special paint for the outdoor use). Customize colours.

Installation. Support screw - mounted to the floor (mechanical

anchorage).







## HOW TO USE THE CYCLE PARKING DEVICE?