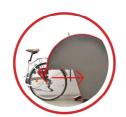

or public and private spaces. It integrates the mechanism to block off the bicycle and a small place to keep the helmet and personal things. The user does not need any other security mechanism.

## ADVANTAGES:

Security. Total bicycle protection.

Maintenance. Not required.

Universal. Fits with all models of bikes.

**Customizable lock system**. Can be a key or a programmable card operated. There is a possibility to lock with own chain.

## **FEATURES:**

Material. Steel.

Finishing coat. Coated with 2 layers: 1st epoxy paint (equal to hot-dip

galvanization) and 2nd polyester paint (QUALICOAT - the special paint for the outdoor use). Customize colours.

Installation. Support screw - mounted to the floor (mechanical

anchorage).







## HOW TO USE THE CYCLE PARKING DEVICE?