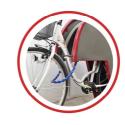

ublic and private spaces. It integrates the mechanism to block off the bicycle and a small place to keep the helmet and personal things. The user does not need any other security mechanism.

## ADVANTAGES:

Security. Total bicycle protection.

Maintenance. Not required.

Universal. Fits with all models of bikes.

**Customizable lock system**. Can be a key or a programmable card operated. There is a possibility to lock with own chain.

## **FEATURES:**

Material. Steel.

Finishing coat. Coated with 2 layers: 1st epoxy paint (equal to hot-dip

galvanization) and 2nd polyester paint (QUALICOAT - the special paint for the outdoor use). Customize colours.

Installation. Support screw - mounted to the floor (mechanical

anchorage).







## HOW TO USE THE CYCLE PARKING DEVICE?