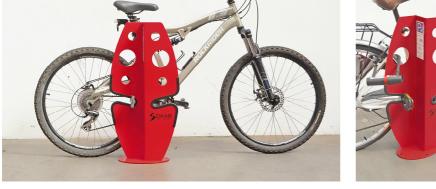

## **BICYCLE PARKING** PEDAL S076

PEDAL is a new support to park two cycles on public and community areas that takes up very little space. The cycle is set through the introduction of the pedal in the aperture. The user must bring a padlock to block the rear wheel and the frame.

## **FEATURES**

Material. Steel.

Finishing coat. Coated with 2 layers: 1st epoxy paint (equal to hotdip galvanization) and 2nd polyester paint (QUALICOAT - the special paint for the outdoor use). Customize colours.