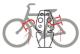

## **BICYCLE PARKING** PEDAL S076

PEDAL is a new support to park two cycles on public and community areas that takes up very little space. The cycle is set through the introduction of the pedal in the aperture. The user must bring a padlock to block the rear wheel and the frame.

Support screw-mounted to the floor (mechanical

Installation.

How to use the cycle parking device?

place the pedal in the slot 2

SEMAB, SL | Tel.: (+34) 972.596.514 | www.semabprojects.com