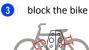

## **BICYCLE PARKING** PEDAL S076

PEDAL is a new support to park two cycles on public and community areas that takes up very little space. The cycle is set through the introduction of the pedal in the aperture. The user must bring a padlock to block the rear wheel and the frame.

Support screw-mounted to the floor (mechanical

Installation.

How to use the cycle parking device?

place the pedal in the slot 2

SEMAB, SL | Tel.: (+34) 972.596.514 | www.semabprojects.com