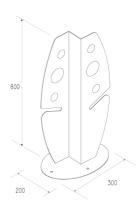

## **BICYCLE PARKING** PEDAL S076

PEDAL is a new support to park two cycles on public and community areas that takes up very little space. The cycle is set through the introduction of the pedal in the aperture. The user must bring a padlock to block the rear wheel and the frame.

Support screw-mounted to the floor (mechanical

Installation.

How to use the cycle parking device?

place the pedal in the slot 2

SEMAB, SL | Tel.: (+34) 972.596.514 | www.semabprojects.com