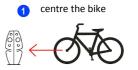

Support screw-mounted to the floor (mechanical

Installation.

How to use the cycle parking device?

place the pedal in the slot 2

SEMAB, SL | Tel.: (+34) 972.596.514 | www.semabprojects.com