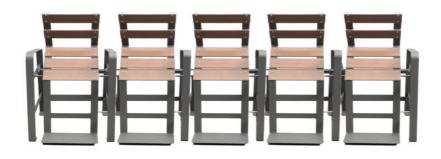

## ADVANTAGES:

**Space**. Can be installed single or bench type (modular/kit).

**Security**. It facilitates the movement of getting up and sitting (has 2 armrests for comfort).

Maintenance. Not required.