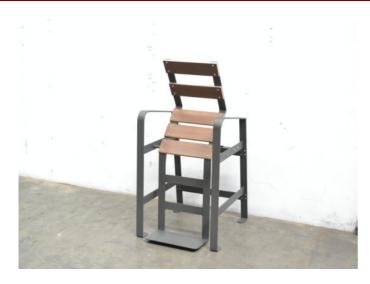

S075

**ERGO** is a new concept of chair or bench for public and private spaces, designed to facilitate getting up or sitting effortlessly and comfortably, ideal for people with reduced mobility.

## ADVANTAGES:

**Space**. Can be installed single or bench type (modular/kit).

**Security**. It facilitates the movement of getting up and sitting (has 2 armrests for comfort).

Maintenance. Not required.

**Easy and practical**. Simple use ideal for any public or private space.