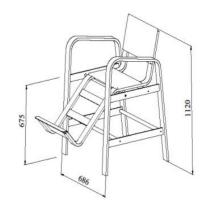

## **FEATURES**:

Material. Steel (wooden seat (technical or a finishing election).

Finishing. Coated with 2 layers: 1st epoxy paint (equal to hot-dip

galvanization) and 2<sup>nd</sup> polyester paint (QUALICOAT – the special for outdoor use). Customize colors.

Installation. Support screw-mounted to the floor (mechanical

anchorage).