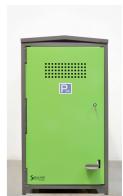

## BOX

S072

The BOX is a new bicycle parking, for public and private spaces as well as for community garages. Facilitates a fast parking without manoeuvres and ensures total protection from theft and inclement weather conditions. Inside there are some supports to keep the helmet and the accessories.

## **ADVANTAGES**

**Security.** Full protection of the whole bike. It also protects against weather conditions.

Maintenance. Not required.

**Customizable locking system.** It can be a key, a coin, a programmable card operated or by the user own lock.