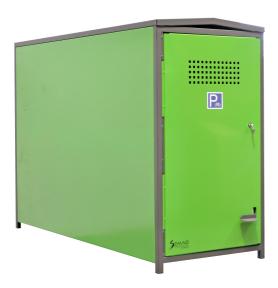

## BOX

S072

The BOX is a new bicycle parking, for public and private spaces as well as for community garages. Facilitates a fast parking without manoeuvres and ensures total protection from theft and inclement weather conditions. Inside there are some supports to keep the helmet and the accessories.

## **ADVANTAGES**

**Security.** Full protection of the whole bike. It also protects against weather conditions.

Maintenance. Not required.

**Customizable locking system.** It can be a key, a coin, a programmable card operated or by the user own lock.

## **FEATURES**

Material. Steel.

Finishing coat. Coated with 2 layers: 1st epoxy paint (equal to hot-dip

galvanization) and 2nd polyester paint (QUALICOAT - the special paint for the outdoor use). Customize colours.