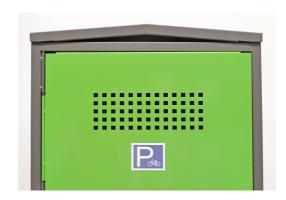

## BOX

S072

The BOX is a new bicycle parking, for public and private spaces as well as for community garages. Facilitates a fast parking without manoeuvres and ensures total protection from theft and inclement weather conditions. Inside there are some supports to keep the helmet and the accessories.

## **ADVANTAGES**

**Security.** Full protection of the whole bike. It also protects against weather conditions.

Maintenance. Not required.

**Customizable locking system.** It can be a key, a coin, a programmable card operated or by the user own lock.