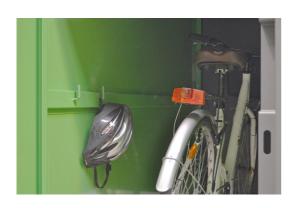

## BOX

S072

The BOX is a new bicycle parking, for public and private spaces as well as for community garages. Facilitates a fast parking without manoeuvres and ensures total protection from theft and inclement weather conditions. Inside there are some supports to keep the helmet and the accessories.