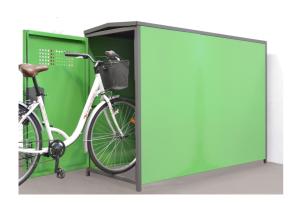

## BOX

S072

The BOX is a new bicycle parking, for public and private spaces as well as for community garages. Facilitates a fast parking without manoeuvres and ensures total protection from theft and inclement weather conditions. Inside there are some supports to keep the helmet and the accessories.

There is a single model and the model to park two bicycles (in this case there are two entrances).

## **ADVANTAGES**

**Security.** Full protection of the whole bike. It also protects against weather conditions.

Maintenance. Not required.

**Customizable locking system.** It can be a key, a coin, a programmable card operated or by the user own lock.