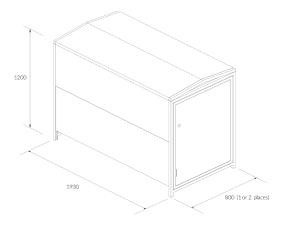

There is a single model and the model to park two bicycles (in this case there are two entrances).