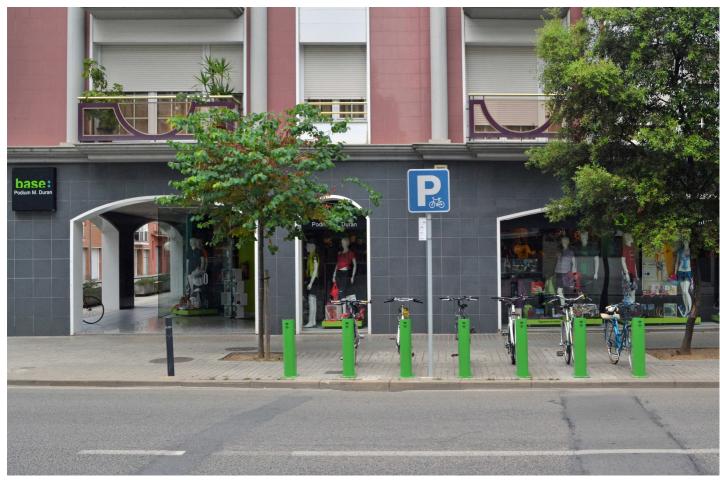

## **PILONA**

PILONA is a new support for public and community areas that takes up very little space and becomes an urban boundary as a bollard. Both the wheels and the bike frame are blocked through an extendable arm. The user must bring a padlock to block the rear wheel and the frame.

## **ADVANTAGES**

Security. All elements of the bike are completely blocked.

Space. Orders the city and can be used additionally as a bollard (double function).

Maintenance. Not required.

## **FEATURES**

Material. Steel.

Finishing coat. Coated with 2 layers: 1st epoxy paint (equal to

hot-dip galvanization) and 2nd polyester paint (QUALICOAT - the special paint for the outdoor

use). Customize colours.

Installation. Support screw-mounted to the floor (mechanical

anchorage).

How to use the cycle parking device?

4 safety mechanism