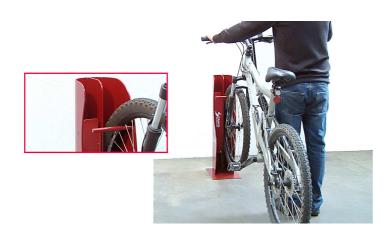

## **PILONA**

PILONA is a new support for public and community areas that takes up very little space and becomes an urban boundary as a bollard. Both the wheels and the bike frame are blocked through an extendable arm. The user must bring a padlock to block the rear wheel and the frame.

Installation. Support screw-mounted to the floor (mechanical

anchorage).

How to use the cycle parking device?

4 safety mechanism