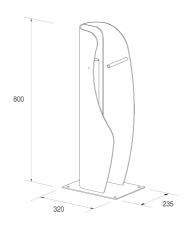

## **FEATURES**

Material. Steel.

Finishing coat. Coated with 2 layers: 1st epoxy paint (equal to

hot-dip galvanization) and 2nd polyester paint (QUALICOAT - the special paint for the outdoor

use). Customize colours.

Installation. Support screw-mounted to the floor (mechanical

anchorage).

How to use the cycle parking device?

4 safety mechanism