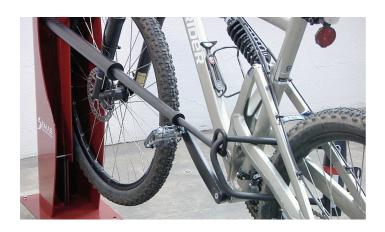

## **PILONA**

PILONA is a new support for public and community areas that takes up very little space and becomes an urban boundary as a bollard. Both the wheels and the bike frame are blocked through an extendable arm. The user must bring a padlock to block the rear wheel and the frame.

Installation. Support screw-mounted to the floor (mechanical

anchorage).

How to use the cycle parking device?

4 safety mechanism