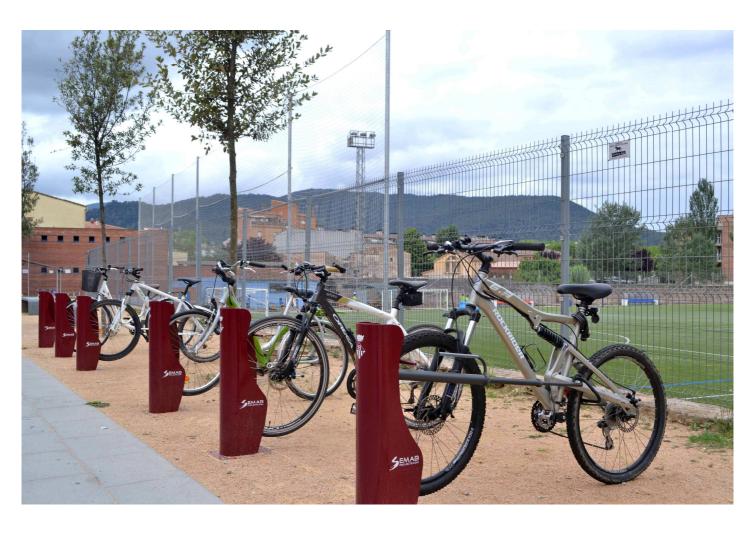

## **PILONA**

PILONA is a new support for public and community areas that takes up very little space and becomes an urban boundary as a bollard. Both the wheels and the bike frame are blocked through an extendable arm. The user must bring a padlock to block the rear wheel and the frame.

## **ADVANTAGES**

Security. All elements of the bike are completely blocked.

Space. Orders the city and can be used additionally as a bollard (double function).

Maintenance. Not required.