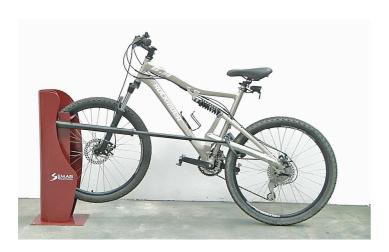

## **PILONA**

PILONA is a new support for public and community areas that takes up very little space and becomes an urban boundary as a bollard. Both the wheels and the bike frame are blocked through an extendable arm. The user must bring a padlock to block the rear wheel and the frame.

## **ADVANTAGES**

Security. All elements of the bike are completely blocked.

Space. Orders the city and can be used additionally as a bollard (double function).

Maintenance. Not required.

## **FEATURES**

Material. Steel.

Finishing coat. Coated with 2 layers: 1st epoxy paint (equal to

hot-dip galvanization) and 2nd polyester paint (QUALICOAT - the special paint for the outdoor

use). Customize colours.