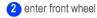

Installation. Support screw-mounted to the floor (mechanical

anchorage).

How to use the cycle parking device?

4 safety mechanism